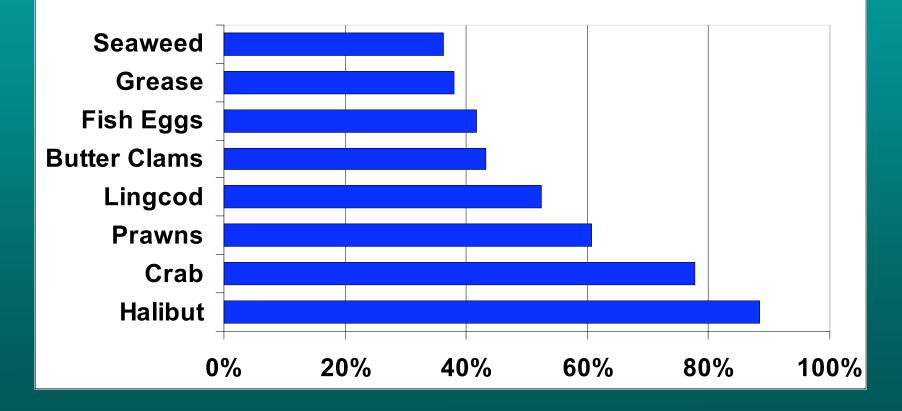

#### Percent Consumers - non-salmon seafoods

### There are some very important non-salmon seafood staples among communities