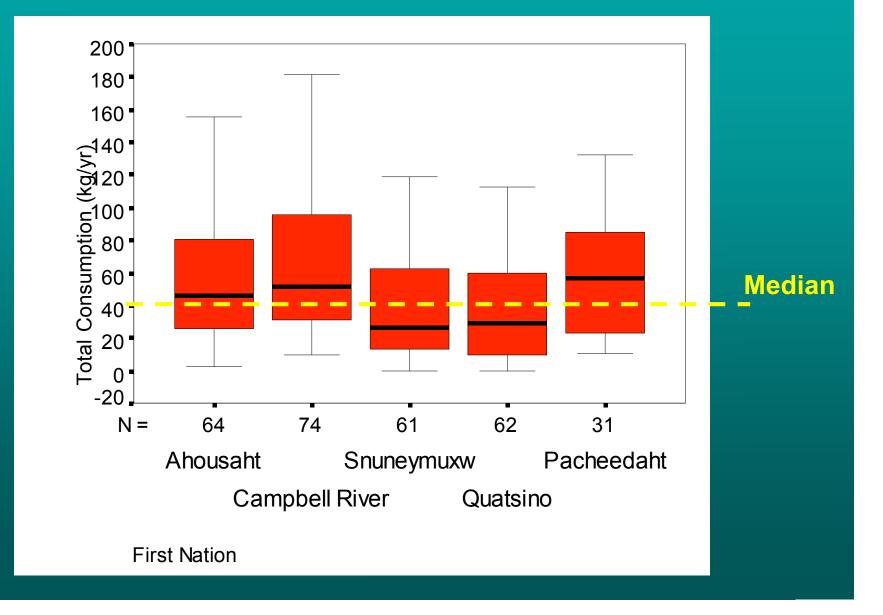

## Statistically speaking, Median values are better than Means

## Traditional consumers are influencing the averages

## Conclusions

- The five communities share common seafood staples that are consumed in high quantities
- However, each community also has its own unique seafood preferences
- In each community there is both 'heavy' and 'light' consumers (with loads of variation)