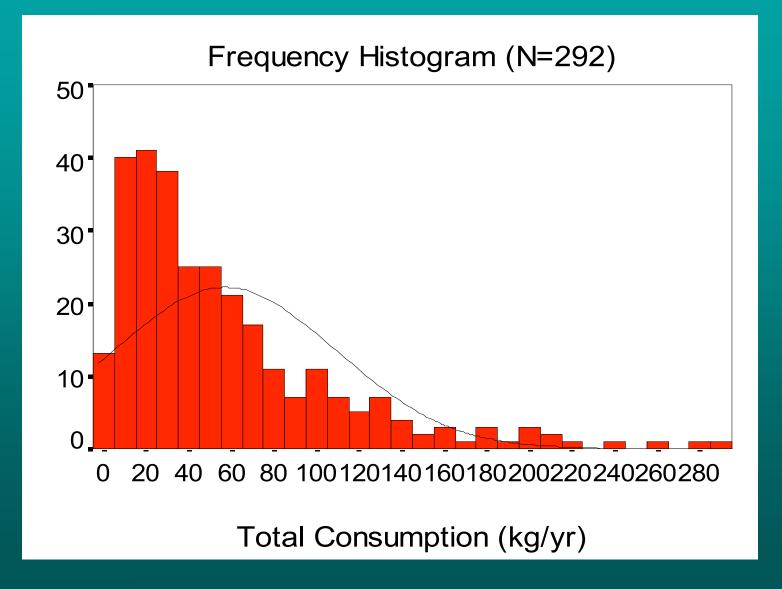

### What can the dietary surveys tell us?

- Provide info on <u>current</u> consumption levels

- Give a snapshot of some of the community health concerns

- They begin to tap into Traditional Ecological Knowledge

- There is very little information on consumption data for First Nations

- They form the basis for risk assessment

#### We conducted 300+ interview-based surveys