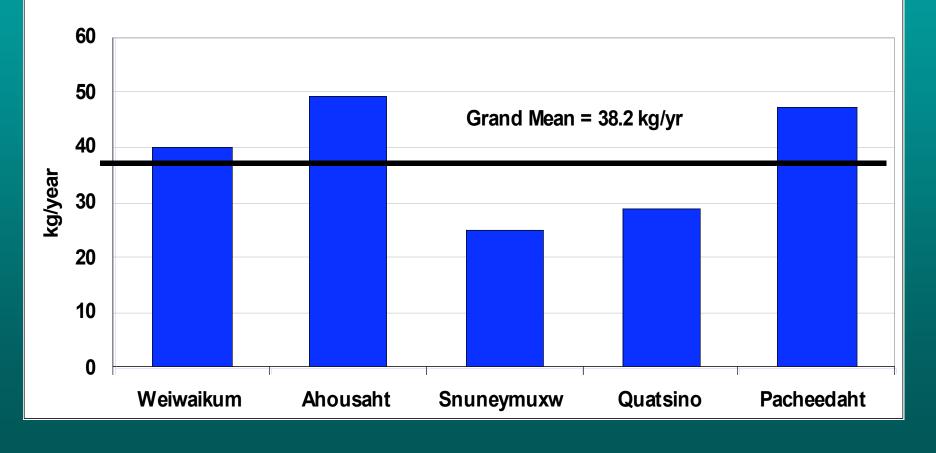

### Salmon is very important

Average Salmon Consumption in five BC First Nations

## **Conclusions**

- Our results highlight the (continuing) importance of marine foods
- A diverse variety of marine foods are harvested locally and consumed
- Mean Salmon consumption ~ 38 kg per person,
- Total seafood consumption ~ 60 kg per person,