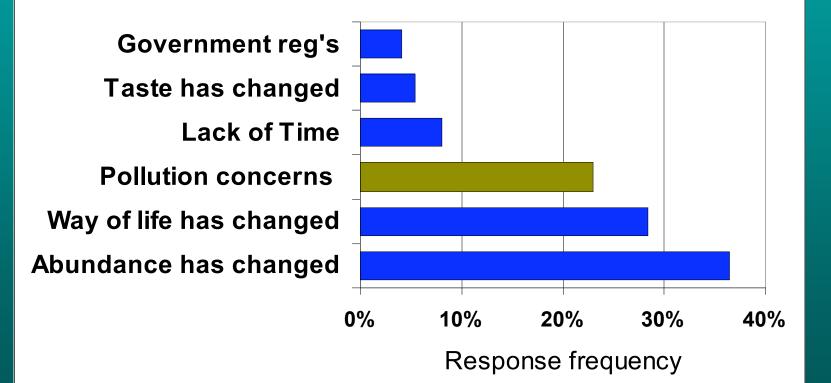

ell-being...





Coastal First Nations in BC

-A <u>very</u> diverse group

## An ancient culture...



A Growing Concern - rapid changes to ecosystems in the past few decades (ie. through elders traditional ecological knowledge - TEK)

### What can the dietary surveys tell us?



- Provide info on <u>current</u> consumption levels

- Give a snapshot of some of the community health concerns

- They begin to tap into Traditional Ecological Knowledge

- There is very little information on consumption data for First Nations

- They form the basis for risk assessment

#### We conducted 300+ interview-based surveys





# Has seafood <u>availability</u> and <u>consumption</u> changed?



## Consumption of traditional foods is changing

## Reasons for Changing consumption of traditional foods



### Where do traditional seafoods come from?



### Salmon is very important

Average Salmon Consumption in five BC First Nations



### Other Seafoods play an vital role as well

#### Average Seafood Consumption in five Vancouver Island First Nation Communities

Mean Salmon Mean Seafood



### There are some very important non-salmon seafood staples among communities

#### Percent Consumers - non-salmon seafoods



## There was variation in preferences among the communities

| Snuneymuxw          | Ahousaht         | Quatsino                 |
|---------------------|------------------|--------------------------|
| Prawns              | <b>A Balibut</b> | <b>E</b> alibut          |
|                     | BeaManila clams  | <b>₿</b> ⊲ <b>Prawns</b> |
| <b>alibut</b>       | Berring Eggs