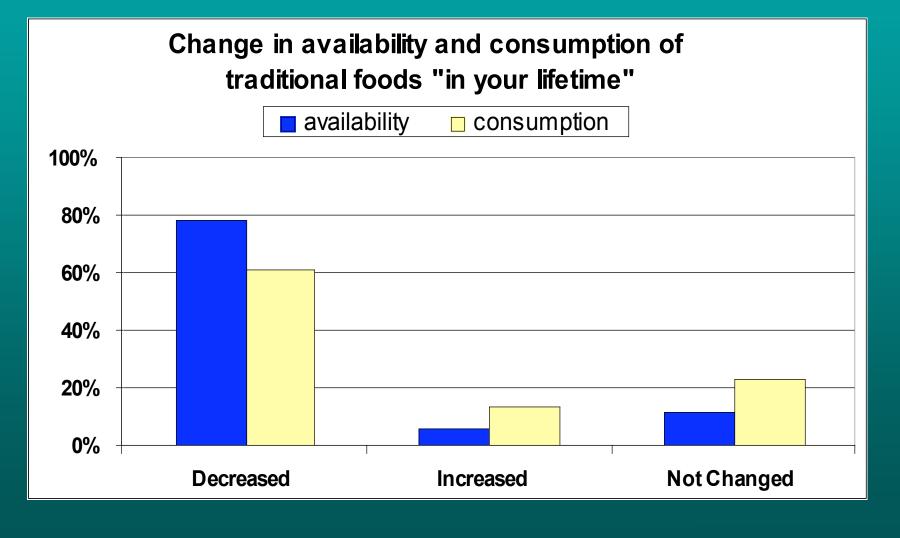

# Has seafood <u>availability</u> and <u>consumption</u> changed?

## Consumption of traditional foods is changing