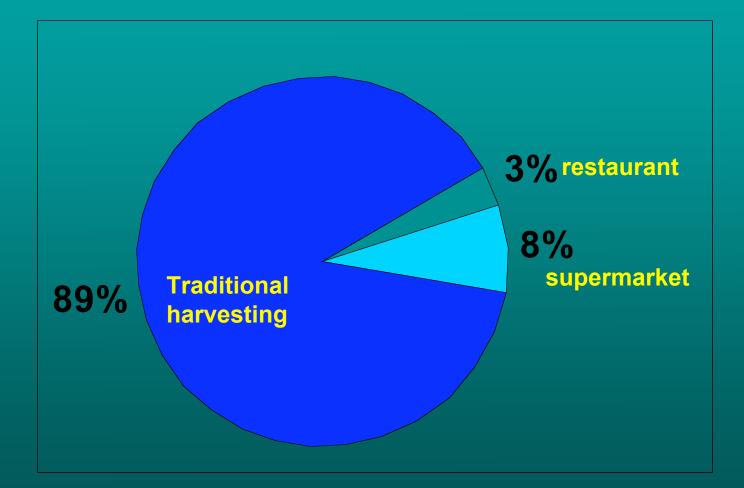

A <u>very</u> diverse group

## An ancient culture...



A Growing Concern - rapid changes to ecosystems in the past few decades (ie. through elders traditional ecological knowledge - TEK)

### What can the dietary surveys tell us?



- Provide info on <u>current</u> consumption levels

- Give a snapshot of some of the community health concerns

- They begin to tap into Traditional Ecological Knowledge

- There is very little information on consumption data for First Nations

- They form the basis for risk assessment

#### We conducted 300+ interview-based surveys





# Has seafood <u>availability</u> and <u>consumption</u> changed?



## Consumption of traditional foods is changing

## Reasons for Changing consumption of traditional foods



### Where do traditional seafoods come from?



### Salmon is very important

Average Salmon Consumption in five BC First Nations



### Other Seafoods play an vital role as well

#### Average Seafood Consumption in five Vancouver Island First Nation Communities

Mean Salmon Mean Seafood



### There are some very important non-salmon seafood staples among communities

#### Percent Consumers - non-salmon seafoods



## There was variation in preferences among the communities

| Snuneymuxw          | Ahousaht         | Quatsino                 |
|---------------------|------------------|--------------------------|
| Prawns              | <b>A Balibut</b> | <b>E</b> alibut          |
|                     | BeaManila clams  | <b>₿</b> ⊲ <b>Prawns</b> |
| <b>alibut</b>       | Berring Eggs     | Grease                   |
| Butter Clams