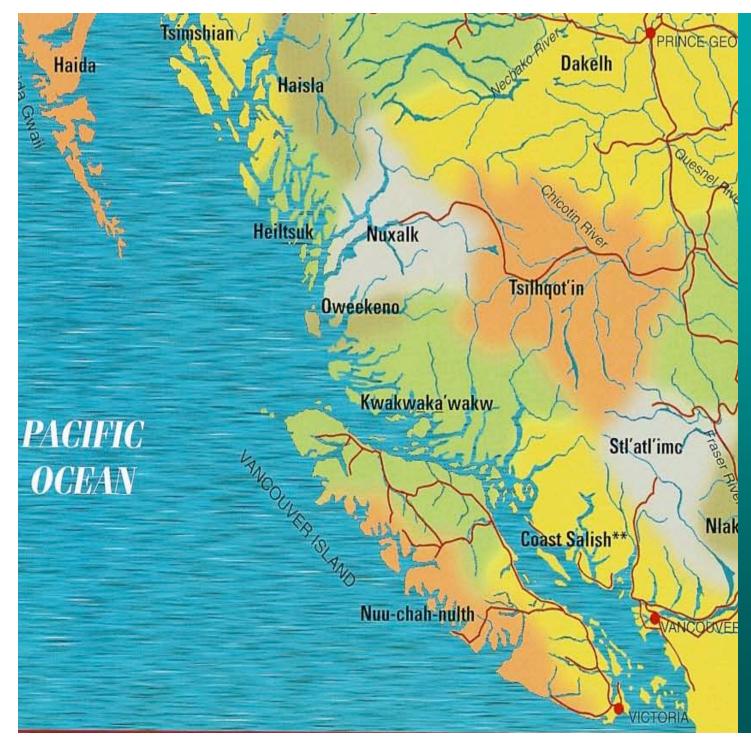

## All First Nations depend on environmental quality for their health and well-being...

Coastal First Nations in BC

-A <u>very</u> diverse group

## An ancient culture...

A Growing Concern - rapid changes to ecosystems in the past few decades (ie. through elders traditional ecological knowledge - TEK)