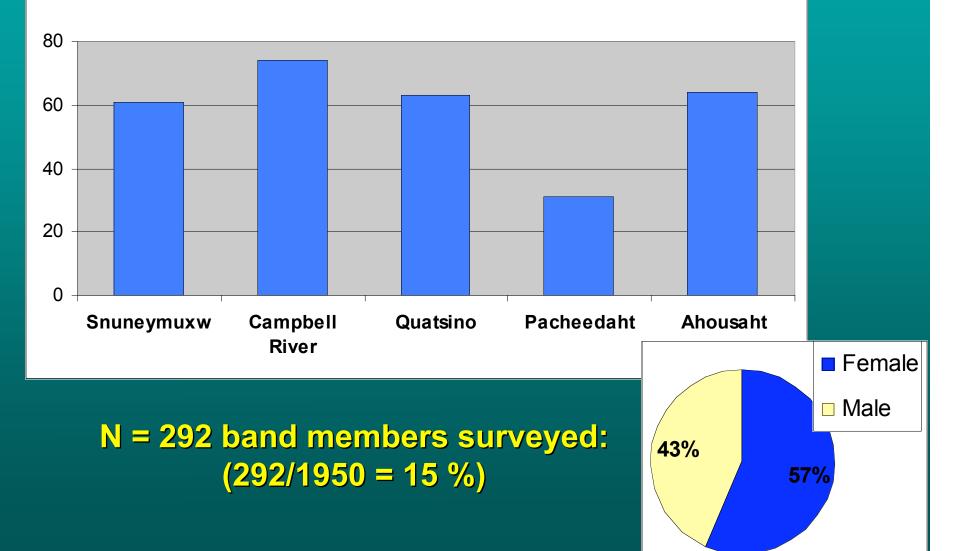

## All First Nations depend on environmental quality for their health and well-being...





Coastal First Nations in BC

-A <u>very</u> diverse group

## An ancient culture...



A Growing Concern - rapid changes to ecosystems in the past few decades (ie. through elders traditional ecological knowledge - TEK)

### What can the dietary surveys tell us?



- Provide info on <u>current</u> consumption levels

- Give a snapshot of some of the community health concerns

- They begin to tap into Traditional Ecological Knowledge

- There is very little information on consumption data for First Nations

- They form the basis for risk assessment

#### We conducted 300+ interview-based surveys





# Has seafood <u>availability</u> and <u>consumption</u> changed?



## Consumption of traditional foods is changing

## Reasons for Changing consumption of traditional foods



### Where do traditional seafoods come from?



### Salmon is very important

Average Salmon Consumption in five BC First Nations



### Other Seafoods play an vital role as well

#### Average Seafood Consumption in five Vancouver Island First Nation Communities

Mean Salmon Mean Seafood



### There are some very important non-salmon seafood staples among communities

#### Percent Consumers - non-salmon seafoods



## There was variation in preferences among the communities

| Snuneymuxw          | Ahousaht         | Quatsino                 |
|---------------------|------------------|--------------------------|