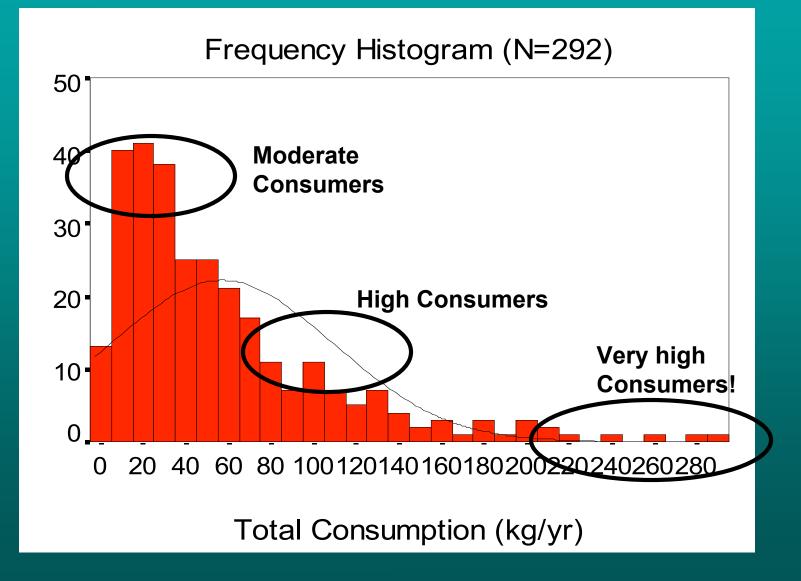

# Seafood consumption is higher among the older generations

## Our numbers are very high

Do we need to question our results?

60 kg/year = <u>165 g/day</u>
<u>or</u> ~
132 lbs/yr = 1/3 lb/day

Why are our results so high? -is it a failure in methodology? -is it wishful thinking?

## Traditional consumers are influencing the averages