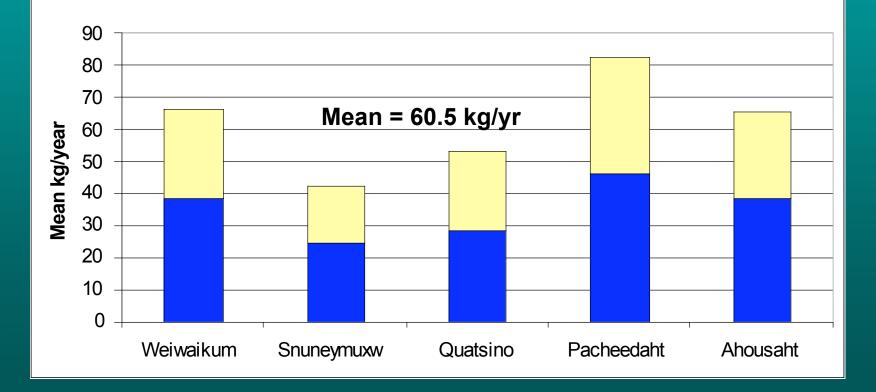

### Other Seafoods play an vital role as well

#### Average Seafood Consumption in five Vancouver Island First Nation Communities

Mean Salmon Mean Seafood

### Traditional foods are very important to indigenous peoples in Canada

| Consumer<br>group            | Annual intake<br>aquatic foods<br>(kg) | Annual intake<br>of PCBs<br>(ug/kg bw) | Reference                     |
|------------------------------|----------------------------------------|----------------------------------------|-------------------------------|
| Average<br>Canadian          | <b>4</b> , <b>4</b>                    | 2.9                                    | Conacher<br>1993              |
| Mohawk FN<br>(Quebec)        | 8,4                                    | 10                                     | Chan 1999                     |
| Sencoten FN,<br>(Saanich BC) | 24.5                                   | ?                                      | Mos 2001                      |
| Heiltsuk FN<br>(Bella Bella) | 56.8                                   | ?                                      | Similar study,<br>2004        |
| 5 Vancouver I.<br>FN         | 60.5                                   | ?                                      | Our study<br>2007             |
| Inuit, Arctic<br>QC          | 109.5                                  | 110                                    | Dewailly 1994;<br>Ayotte 1995 |

## **Conclusions**

- Our results highlight the (continuing) importance of marine foods
- A diverse variety of marine foods are harvested locally and consumed
- Mean Salmon consumption ~ 38 kg per person,
- Total seafood consumption ~ 60 kg per person,

- nearly 15 x consumption level of average Canadian

• 60 kg/yr = 2 servings/day