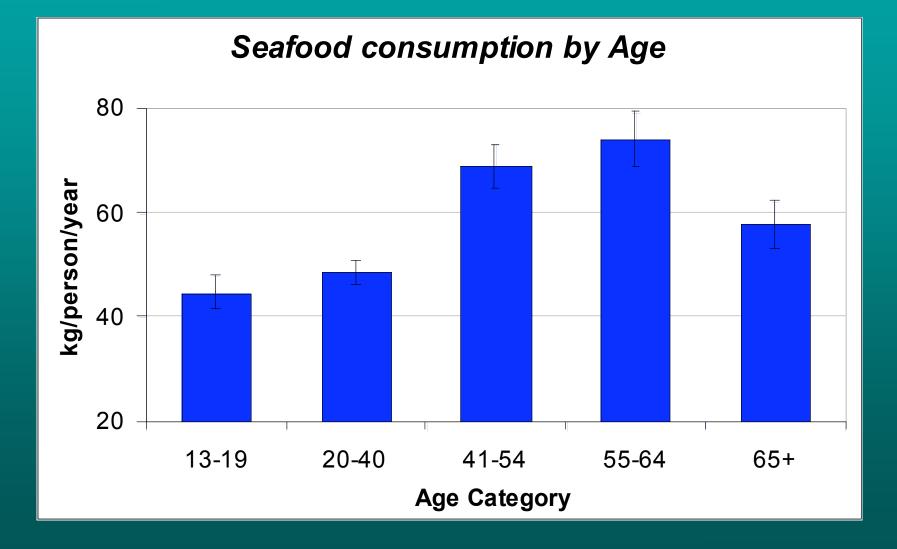

|                  |  |

## Therefore, <u>diversity</u> is very important!



# Seafood consumption is higher among the older generations



### Traditional foods are very important to indigenous peoples in Canada

| Consumer<br>group            | Annual intake<br>aquatic foods<br>(kg) | Annual intake<br>of PCBs<br>(ug/kg bw) | Reference                     |
|------------------------------|----------------------------------------|----------------------------------------|-------------------------------|
| Average<br>Canadian          | <b>4</b> , <b>4</b>                    | 2.9                                    | Conacher<br>1993              |
| Mohawk FN<br>(Quebec)        | 8,4                                    | 10                                     | Chan 1999                     |
| Sencoten FN,<br>(Saanich BC) | 24.5                                   | ?                                      | Mos 2001